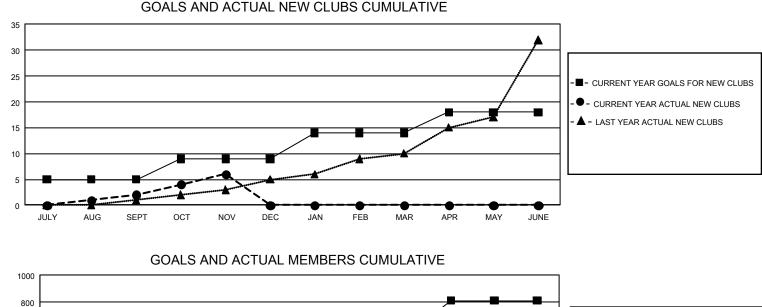

## GMT MONTHLY MEMBERSHIP PROGRESS REPORT Results as of: 11/30/2019

GMT Constitutional Area 3, Group E

REPORT DOES NOT INCLUDE CLUBS IN UNDISTRICTED AREAS.

| Clubs                 |               |           |               | Members               |                        |                         |                                                    |  |
|-----------------------|---------------|-----------|---------------|-----------------------|------------------------|-------------------------|----------------------------------------------------|--|
| RESULTS FOR 2019-2020 |               |           |               | RESULTS FOR 2019-2020 |                        |                         |                                                    |  |
| QUARTER               | NEW CLUB GOAL | NEW CLUBS | DROPPED CLUBS | QUARTER               | BER GROWTH NET<br>GOAL | MEMBER GROWTH<br>ACTUAL | DROPPED<br>MEMBERS ACTUAL<br>(including transfers) |  |
| JULY/AUG/SEPT         | 15            | 2         | 4             | JULY/AUG/SEPT         | 588                    | 307                     | 304                                                |  |
| OCT/NOV/DEC           | 12            | 4         | 1             | OCT/NOV/DEC           | 564                    | 204                     | 131                                                |  |
| JAN/FEB/MAR           | 15            | 0         | 0             | JAN/FEB/MAR           | 516                    | 0                       | 0                                                  |  |
| APR/MAY/JUNE          | 12            | 0         | 0             | APR/MAY/JUNE          | 756                    | 0                       | 0                                                  |  |