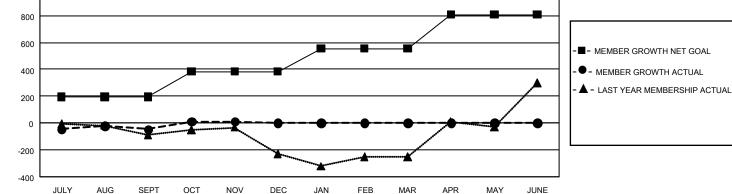

## GMT MONTHLY MEMBERSHIP PROGRESS REPORT Results as of: 11/30/2019

GMT Constitutional Area 3, Group E

REPORT DOES NOT INCLUDE CLUBS IN UNDISTRICTED AREAS.

| Clubs                 |               |           |               | Members               |                        |                         |                                                    |  |
|-----------------------|---------------|-----------|---------------|-----------------------|------------------------|-------------------------|----------------------------------------------------|--|
| RESULTS FOR 2019-2020 |               |           |               | RESULTS FOR 2019-2020 |                        |                         |                                                    |  |
| QUARTER               | NEW CLUB GOAL | NEW CLUBS | DROPPED CLUBS | QUARTER               | BER GROWTH NET<br>GOAL | MEMBER GROWTH<br>ACTUAL | DROPPED<br>MEMBERS ACTUAL<br>(including transfers) |  |
| JULY/AUG/SEPT         | 15            | 2         | 4             | JULY/AUG/SEPT         | 588                    | 307                     | 304                                                |  |
| OCT/NOV/DEC           | 12            | 4         | 1             | OCT/NOV/DEC           | 564                    | 204                     | 131                                                |  |
| JAN/FEB/MAR           | 15            | 0         | 0             | JAN/FEB/MAR           | 516                    | 0                       | 0                                                  |  |
| APR/MAY/JUNE          | 12            | 0         | 0             | APR/MAY/JUNE          | 756                    | 0                       | 0                                                  |  |